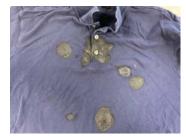

## Case Study "Not all stains are created equal"

| Type of Mark/<br>Stain? | Age of stain? | Material type? | Application details. | Conclusions.             |
|-------------------------|---------------|----------------|----------------------|--------------------------|
| Mixed                   | Mixed         | Mixed          | Does fading occur?   | No Bleach, No<br>Fading. |

Additional comments: The MX14 solution is water based so will not bleach or fade colour fast fabrics or leather. All you need to do is follow the APPLY, LEAVE and WASH process. Always all adequate time when applying for the MX14 to do its thing. If its fading its working, repeat steps as required.