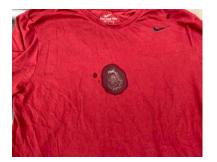

## Case Study "Not all stains are created equal"

| Type of Mark/<br>Stain? | Age of stain? | Material type? | Application details. | Conclusions.             |
|-------------------------|---------------|----------------|----------------------|--------------------------|
| Mixed                   | Mixed         | Mixed          | Does fading occur?   | No Bleach, No<br>Fading. |

Additional comments: The MX14 solution is water based so will not bleach or fade colour fast fabrics or leather. All you need to do is follow the APPLY, LEAVE and WASH process. Always all adequate time when applying for the MX14 to do its thing. If its fading its working, repeat steps as required.