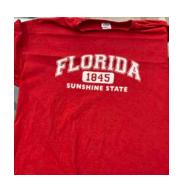

## Case Study "Not all stains are created equal"

| Type of Mark/<br>Stain? | Age of stain? | Material type? | Application details. | Conclusions.             |
|-------------------------|---------------|----------------|----------------------|--------------------------|
| Mixed                   | Mixed         | Mixed          | Does fading occur?   | No Bleach, No<br>Fading. |

Additional comments: The MX14 solution is water based so will not bleach or fade colour fast fabrics or leather. All you need to do is follow the APPLY, LEAVE and WASH process. Always all adequate time when applying for the MX14 to do its thing. If its fading its working, repeat steps as required.