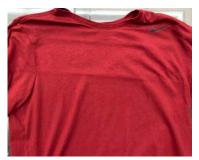

## Case Study "Not all stains are created equal"

| Type of Mark/<br>Stain? | Age of stain? | Material type? | Application details. | Conclusions.             |
|-------------------------|---------------|----------------|----------------------|--------------------------|
| Mixed                   | Mixed         | Mixed          | Does fading occur?   | No Bleach, No<br>Fading. |

Additional comments: The MX14 solution is water based so will not bleach or fade colour fast fabrics or leather. All you need to do is follow the APPLY, LEAVE and WASH process. Always all adequate time when applying for the MX14 to do its thing. If its fading its working, repeat steps as required.