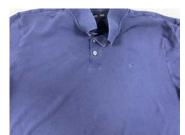

## Case Study "Not all stains are created equal"

| Type of Mark/<br>Stain? | Age of stain? | Material type? | Application details. | Conclusions.             |
|-------------------------|---------------|----------------|----------------------|--------------------------|
| Mixed                   | Mixed         | Mixed          | Does fading occur?   | No Bleach, No<br>Fading. |

Additional comments: The MX14 solution is water based so will not bleach or fade colour fast fabrics or leather. All you need to do is follow the APPLY, LEAVE and WASH process. Always all adequate time when applying for the MX14 to do its thing. If its fading its working, repeat steps as required.