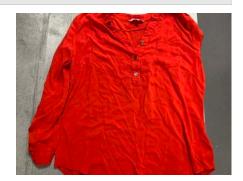

## Case Study "Not all stains are created equal"

| Type of Mark/<br>Stain? | Age of stain? | Material type? | Application details. | Conclusions.             |
|-------------------------|---------------|----------------|----------------------|--------------------------|
| Mixed                   | Mixed         | Mixed          | Does fading occur?   | No Bleach, No<br>Fading. |

Additional comments: The MX14 solution is water based so will not bleach or fade colour fast fabrics or leather. All you need to do is follow the APPLY, LEAVE and WASH process. Always all adequate time when applying for the MX14 to do its thing. If its fading its working, repeat steps as required.