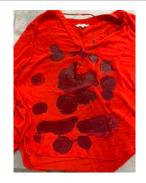

## Case Study "Not all stains are created equal"

| Type of Mark/<br>Stain? | Age of stain? | Material type? | Application details. | Conclusions.             |
|-------------------------|---------------|----------------|----------------------|--------------------------|
| Mixed                   | Mixed         | Mixed          | Does fading occur?   | No Bleach, No<br>Fading. |

Additional comments: The MX14 solution is water based so will not bleach or fade colour fast fabrics or leather. All you need to do is follow the APPLY, LEAVE and WASH process. Always all adequate time when applying for the MX14 to do its thing. If its fading its working, repeat steps as required.