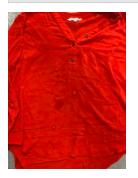

## Case Study "Not all stains are created equal"

| Type of Mark/<br>Stain? | Age of stain? | Material type? | Application details. | Conclusions.             |
|-------------------------|---------------|----------------|----------------------|--------------------------|
| Mixed                   | Mixed         | Mixed          | Does fading occur?   | No Bleach, No<br>Fading. |

Additional comments: The MX14 solution is water based so will not bleach or fade colour fast fabrics or leather. All you need to do is follow the APPLY, LEAVE and WASH process. Always all adequate time when applying for the MX14 to do its thing. If its fading its working, repeat steps as required.