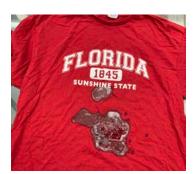

## Case Study "Not all stains are created equal"

| Type of Mark/<br>Stain? | Age of stain? | Material type? | Application details. | Conclusions.             |
|-------------------------|---------------|----------------|----------------------|--------------------------|
| Mixed                   | Mixed         | Mixed          | Does fading occur?   | No Bleach, No<br>Fading. |

Additional comments: The MX14 solution is water based so will not bleach or fade colour fast fabrics or leather. All you need to do is follow the APPLY, LEAVE and WASH process. Always all adequate time when applying for the MX14 to do its thing. If its fading its working, repeat steps as required.