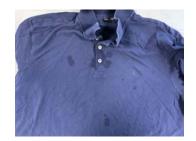

## Case Study "Not all stains are created equal"

| Type of Mark/<br>Stain? | Age of stain? | Material type? | Application details. | Conclusions.             |
|-------------------------|---------------|----------------|----------------------|--------------------------|
| Mixed                   | Mixed         | Mixed          | Does fading occur?   | No Bleach, No<br>Fading. |

Additional comments: The MX14 solution is water based so will not bleach or fade colour fast fabrics or leather. All you need to do is follow the APPLY, LEAVE and WASH process. Always all adequate time when applying for the MX14 to do its thing. If its fading its working, repeat steps as required.